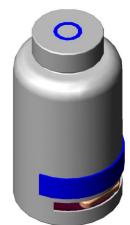

#### **Smart Bottle**

- Unique "One Dose"
  Dispensing Mechanism
  - Auto-lock Functionality
- Light and Sound Reminders
- Programmable