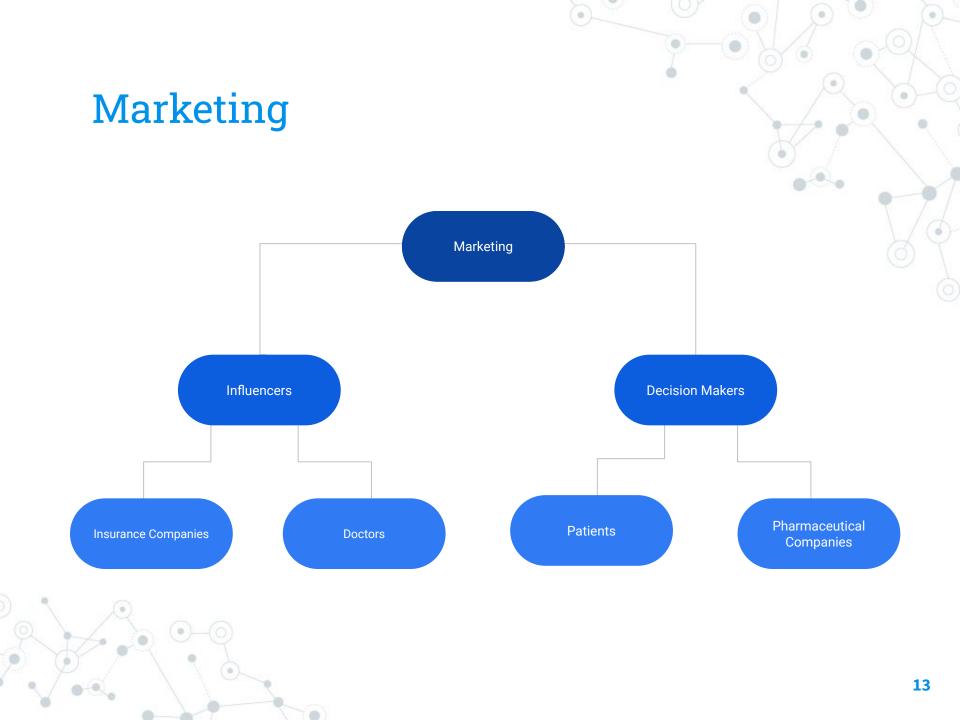

--------|------------------|
| Pill Counting                             | $\checkmark$ | $\checkmark$ | $\checkmark$ | $\checkmark$     |
| Consumer Friendly                         | $\checkmark$ | $\checkmark$ | $\checkmark$ | $\checkmark$     |
| Medication Tracking<br>through App        | $\checkmark$ | $\checkmark$ |              |                  |
| Light and Sound<br>Reminders              | $\checkmark$ | $\checkmark$ | $\checkmark$ |                  |
| Automatic Dosage<br>Dispensing            | $\checkmark$ |              |              |                  |
| Biometric Sensor so<br>Only User Can Open |              |              |              |                  |
| Auto-Lock<br>Functionality                |              |              |              |                  |





Heardio: Right Dosage. Right Person. Right Time.

# 80%

Taking 1+ heart related medications a day

# 336000+

Elderly misusing medications

\$40 Billion

**Rehospitalization fees**