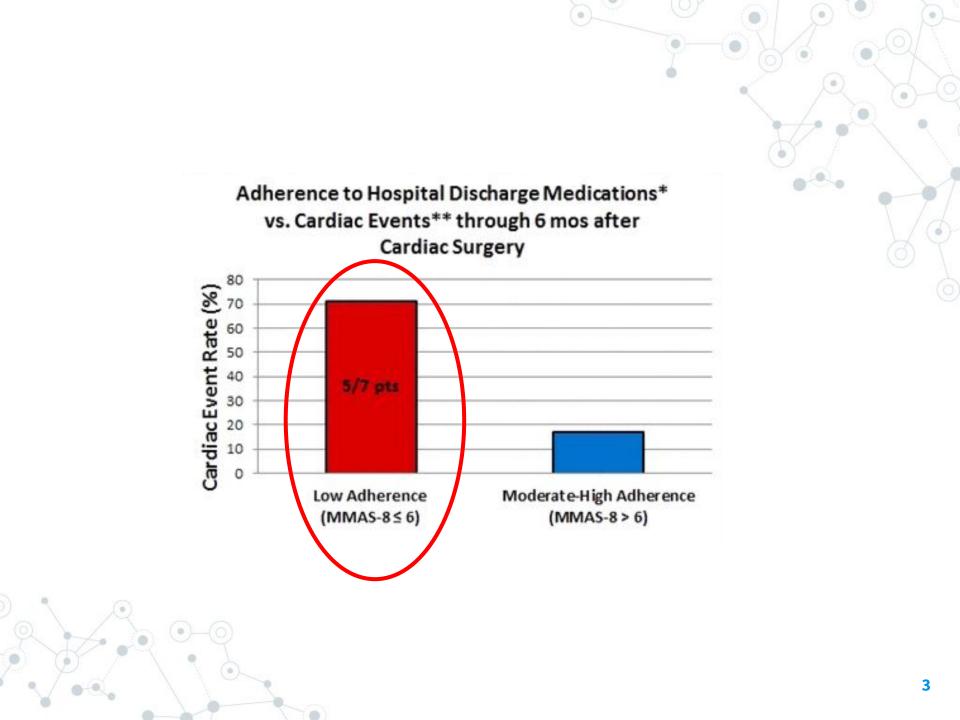

## **Congestive Heart Failure**

- 900,000 admissions a year
- 27% hospital readmission rate
- Current form of adherence: manual pill counting