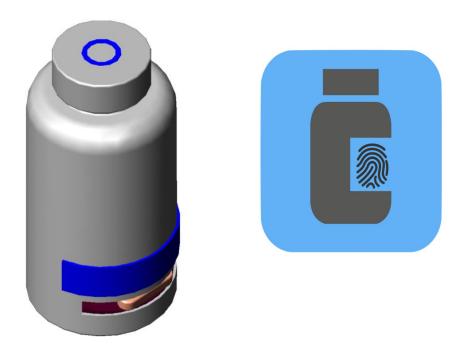

#### **Smart Bottle**

- Unique "One Dose"
  Dispensing Mechanism
  - Auto-lock Functionality
- Light and Sound Reminders
- Programmable