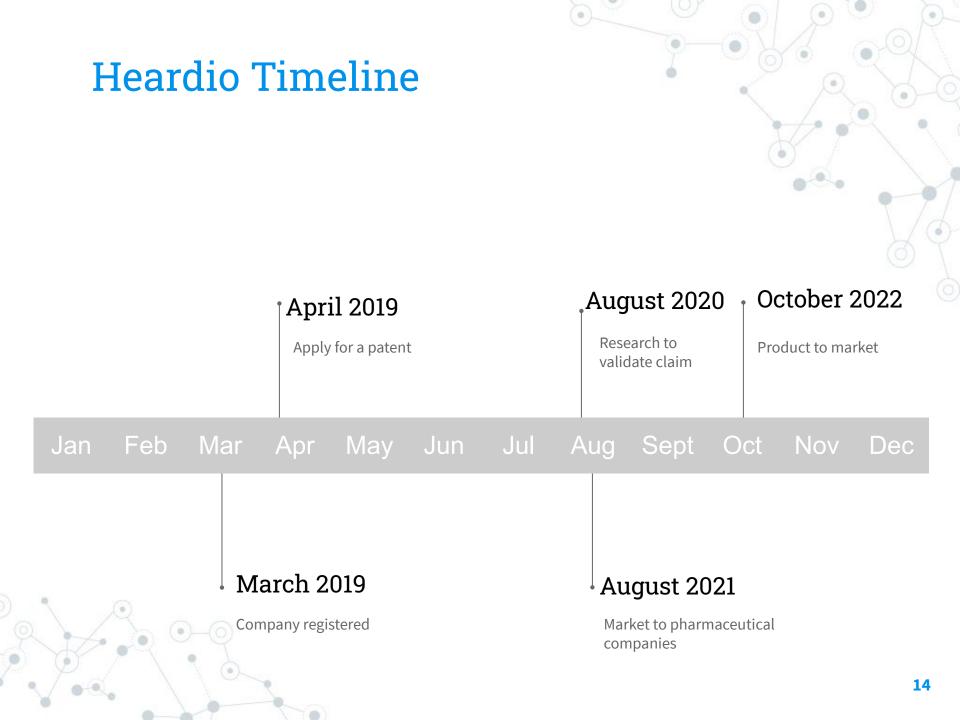

------|------------------|
| Pill Counting                             | $\checkmark$ | $\checkmark$ | $\checkmark$ | $\checkmark$     |
| Consumer Friendly                         | $\checkmark$ | $\checkmark$ | $\checkmark$ | $\checkmark$     |
| Medication Tracking<br>through App        | $\checkmark$ | $\checkmark$ |              |                  |
| Light and Sound<br>Reminders              | $\checkmark$ | $\checkmark$ | $\checkmark$ |                  |
| Automatic Dosage<br>Dispensing            | $\checkmark$ |              |              |                  |
| Biometric Sensor so<br>Only User Can Open |              |              |              |                  |
| Auto-Lock<br>Functionality                |              |              |              |                  |





Heardio: Right Dosage. Right Person. Right Time.

# 80%

Taking 1+ heart related medications a day

# 336000+

Elderly misusing medications

\$40 Billion

**Rehospitalization fees**